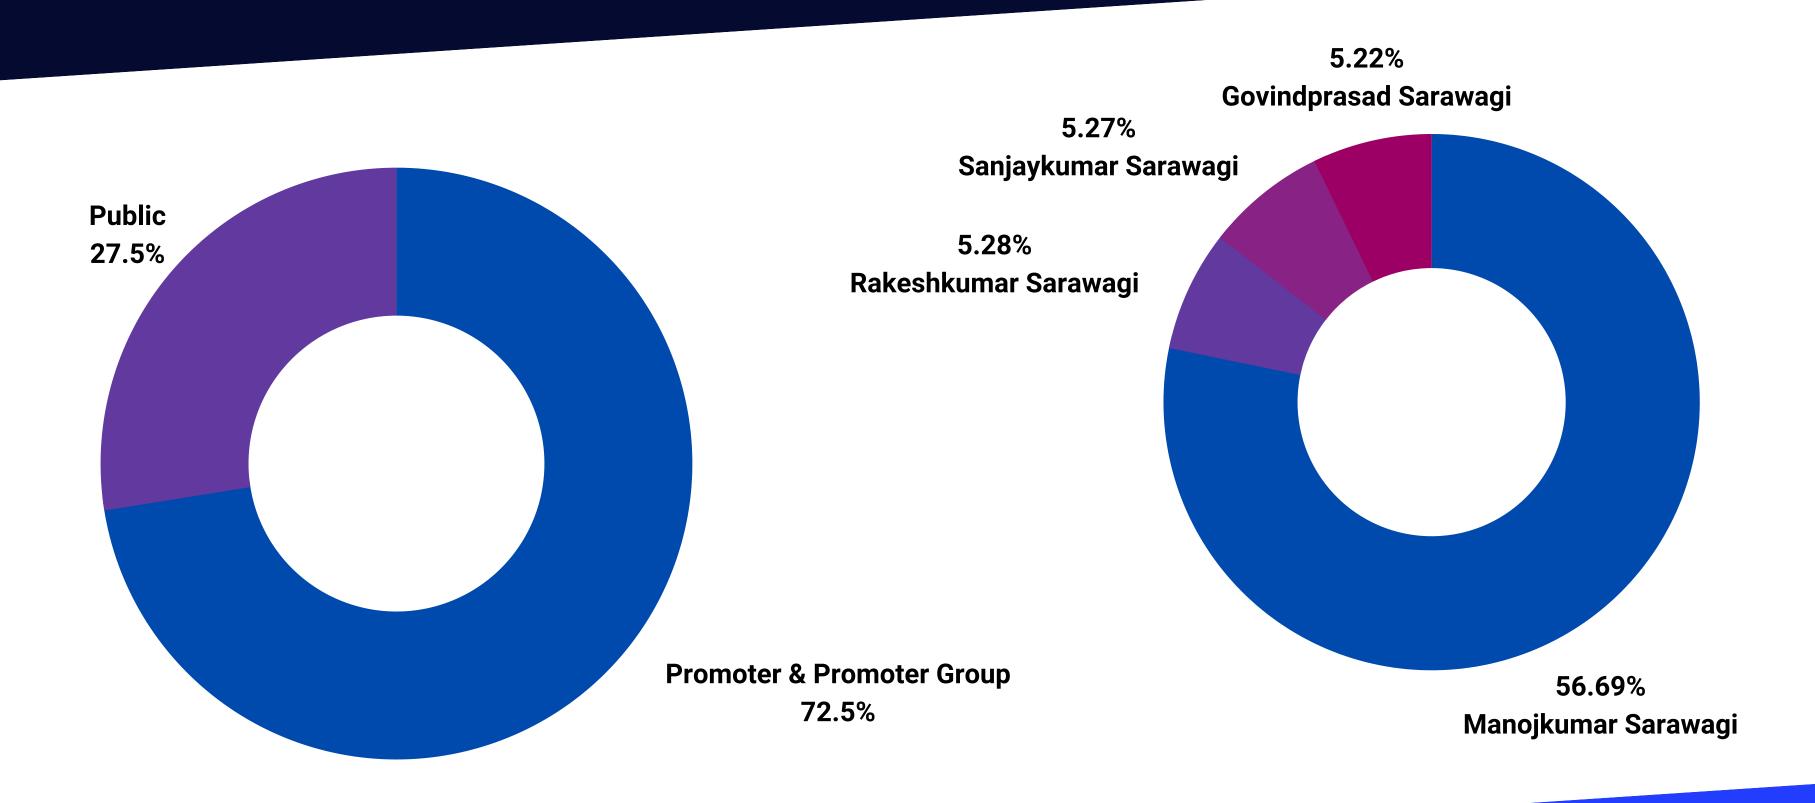

Lakhs** 



## H1 FY2022



TOTAL REVENUE

INR 1470 LAKHS



**EBITDA** 

**INR 43 LAKHS** 



**PAT** 

(-) INR 156 LAKHS

#### LAXMIPATI ENGINEERING WORKS LIMITED

GROSS MARGIN: 17.07%

EBITDA MARGIN: 2.91%

PAT MARGIN: (-) 10.63%



H1FY2O22
Margin Percentage Bridge

## 1st Half FY2022

### **Profitability Highlights**

| H1 FY2021 | INR IN LAKHS             | H1 FY2022 |  |
|-----------|--------------------------|-----------|--|
| 640       | TOTAL REVENUE            | 1470      |  |
| 658       | TOTAL OPERATING EXPENSES | 1427      |  |
| -17       | EBITDA                   | 43        |  |
| -3%       | EBITDA MARGIN            | 3%        |  |
| -102      | PAT                      | -156      |  |
| -16%      | PAT MARGIN               | -11%      |  |

## SHAREHOLDING PATTERN



## MEET THE PROMOTERS



Mr. Sanjaykumar Sarawagi

Director



Mr. Manojkumar Sarawagi

Director



Mr. Rakeshkumar Sarawagi

Director

LAXMIPATI ENGINEERING WORKS LIMITED

# Thank you!

LAXMIPATI ENGINEERING WORKS LIMITED

Email Us cs@laxmipatiengineering.com

Visit Our Website www.laxmipatiengineering.com