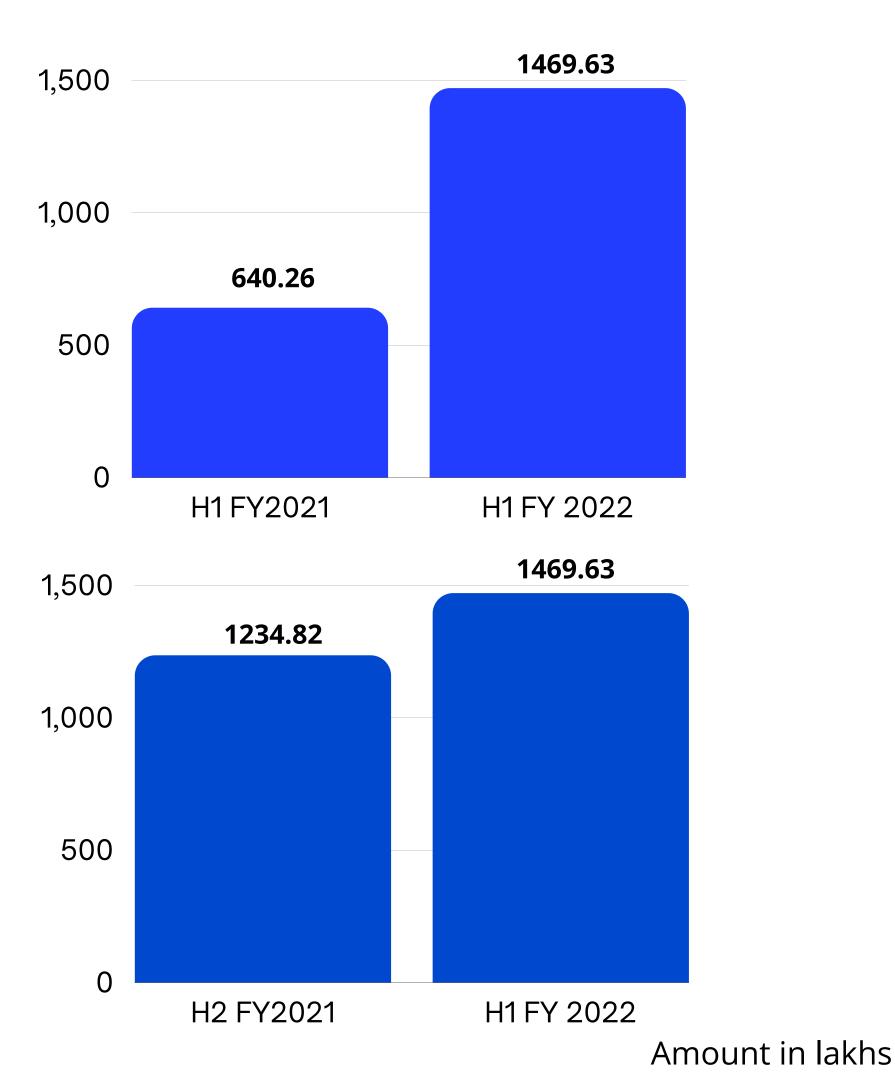

# Revenue From Operations

H1 FY2022 V/S H1 FY 2021

The company witnessed 129.54% growth in 1st Half-Year FY2022 compared to corresponding time period last year.

H1 FY2022 Vs. H2 FY 2021

The company witnessed 19.02% growth in 1st Half-Year FY2022 compared to corresponding 2nd Half-Year of FY2021.

# H1 Revenue Year on Year basis.