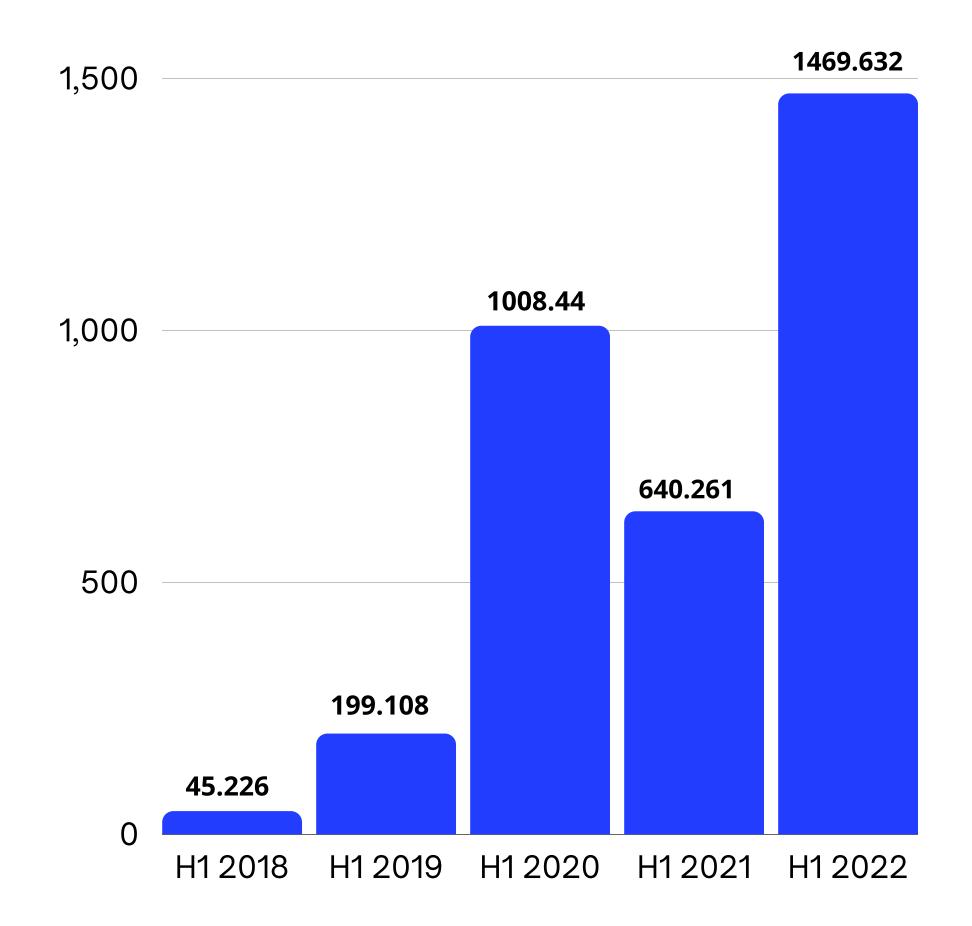

# REVENUE FROM OPERATIONS (INR LAKHS)

The company has performed exceptionally well in terms of topline growth except for H1FY2021 because of the outbreak of the pandemic