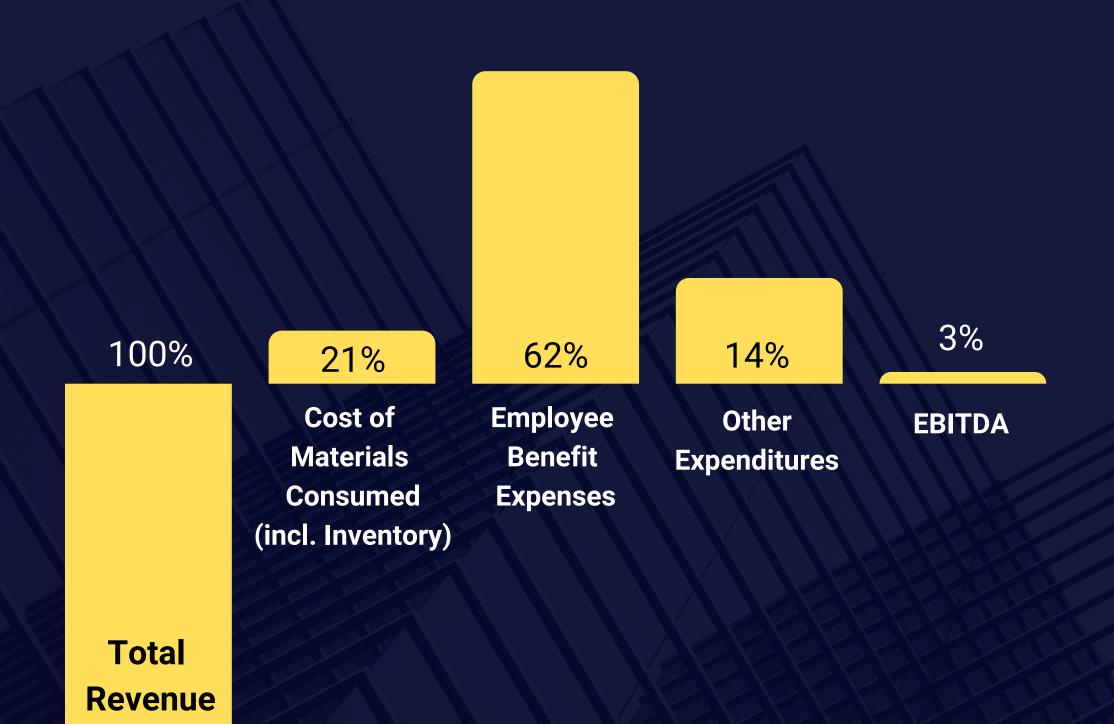

#### LAXMIPATI ENGINEERING WORKS LIMITED

GROSS MARGIN: 17.07%

EBITDA MARGIN: 2.91%

PAT MARGIN: (-) 10.63%

H1FY2O22
Margin Percentage Bridge

### **Profitability Highlights**

| H1 FY2021 | INR IN LAKHS             | H1 FY2022 |  |
|-----------|--------------------------|-----------|--|
| 640       | TOTAL REVENUE            | 1470      |  |
| 658       | TOTAL OPERATING EXPENSES | 1427      |  |
| -17       | EBITDA                   | 43        |  |
| -3%       | EBITDA MARGIN            | 3%        |  |
| -102      | PAT                      | -156      |  |
| -16%      | PAT MARGIN               | -11%      |  |