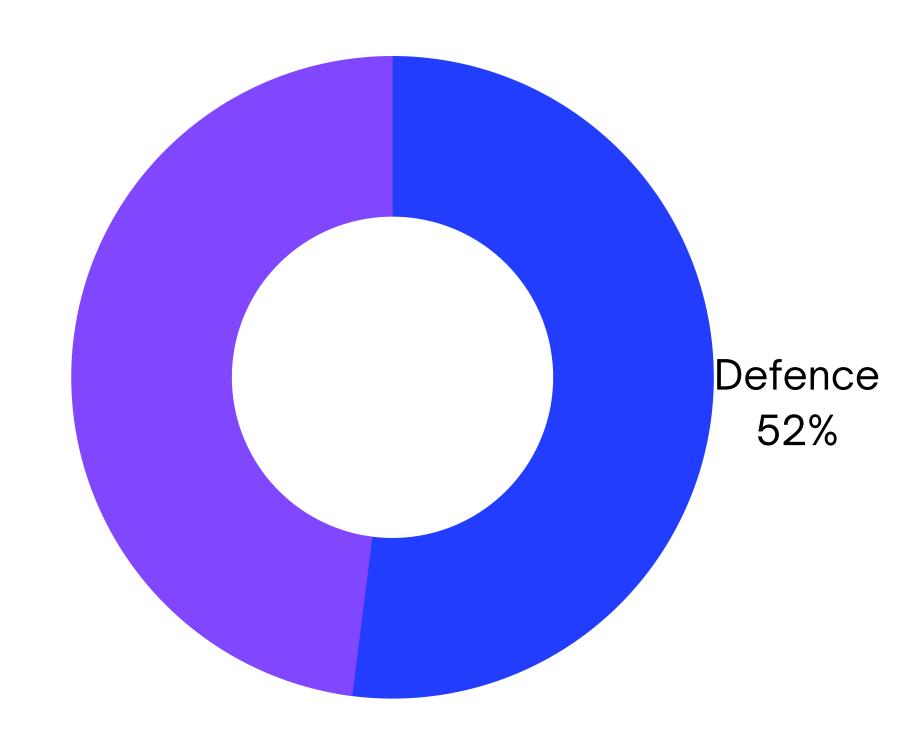

uch third party statements and projections.

# (40)

## Content

Topics to be Discussed

- Business Update & Roadmap Ahead
- H1 FY2022 Earnings Update
- Key Financials
- Promoter Holding & Management

# Business Updates

1st Half FY2022





# Palsana Workshop

**CAPACITY UTILISATION** 

**1st Half FY2022** 





# Projects H1FY 2022

5

TOTAL NUMBER OF PRINCIPAL CLIENTS

4

PROJECTS COMPLETED

6

**PROJECTS WIP** 

# **Business Updates**



**Total Employees**700+



#### **Current Focus Area**

Developing R&D capabilities in Engineering & Welding, Strengthing internal systems and processes



Current Status of WIP Projects 70%



Client Satisfaction 5/5



ERP & SOP Implementation



Applied for various International Certifications



# Revenue Breakup

H1 FY2022

Heavy Engineering 48%



# Revenue From Operations

H1 FY2022 V/S H1 FY 2021

The company witnessed 129.54% growth in 1st Half-Year FY2022 compared to corresponding time period last year.

H1 FY2022 Vs. H2 FY 2021

The company witnessed 19.02% growth in 1st Half-Year FY2022 compared to corresponding 2nd Half-Year of FY2021.



# H1 Revenue Year on Year basis.

# REVENUE FROM OPERATIONS (INR LAKHS)

The company has performed exceptionally well in terms of topline growth except for H1FY2021 because of the outbreak of the pandemic

#### LAXMIPATI ENGINEERING WORKS LIMITED

**INR Lakhs** 



## H1 FY2022



TOTAL REVENUE

INR 1470 LAKHS



**EBITDA** 

**INR 43 LAKHS** 



**PAT** 

(-) INR 156 LAKHS

#### LAXMIPATI ENGINEERING WORKS LIMITED

GROSS MARGIN: 17.07%

EBITDA MARGIN: 2.91%

PAT MARGIN: (-) 10.63%



H1FY